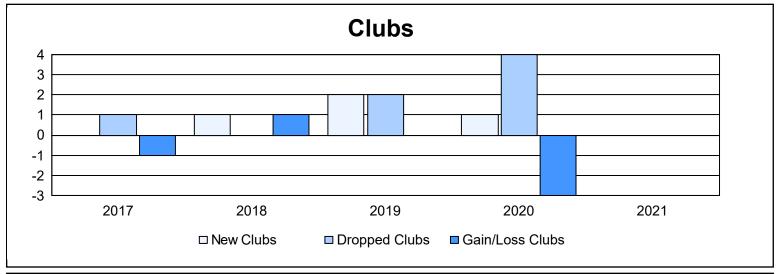

District 51 C

As of June 2021 Cumulative

| Year      | New<br>Clubs | Dropped<br>Clubs | Gain/<br>Loss<br>Clubs | New<br>Members | Charter<br>Members | Reinstate<br>Members | Transfer<br>Members | Total<br>Member<br>Added | Total<br>Members<br>Dropped | Gain/<br>Loss<br>Members |
|-----------|--------------|------------------|------------------------|----------------|--------------------|----------------------|---------------------|--------------------------|-----------------------------|--------------------------|
| 2016-2017 | 0            | 1                | -1                     | 62             | 3                  | 10                   | 2                   | 77                       | 161                         | -84                      |
| 2017-2018 | 1            | 0                | 1                      | 29             | 32                 | 2                    | 0                   | 63                       | 106                         | -43                      |
| 2018-2019 | 2            | 2                | 0                      | 131            | 52                 | 2                    | 1                   | 186                      | 179                         | 7                        |
| 2019-2020 | 1            | 4                | -3                     | 75             | 24                 | 1                    | 4                   | 104                      | 134                         | -30                      |
| 2020-2021 | 0            | 0                | 0                      | 86             | 2                  | 3                    | 0                   | 91                       | 81                          | 10                       |
| Average   | 1            | 1                | -1                     | 77             | 23                 | 4                    | 1                   | 104                      | 132                         | -28                      |