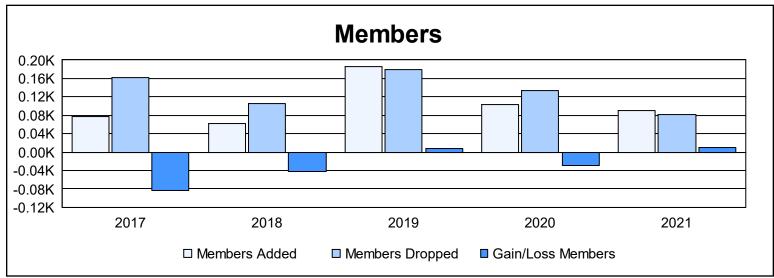

District 51 C

As of June 2021 Cumulative

| Year      | New<br>Clubs | Dropped<br>Clubs | Gain/<br>Loss<br>Clubs | New<br>Members | Charter<br>Members | Reinstate<br>Members | Transfer<br>Members | Total<br>Member<br>Added | Total<br>Members<br>Dropped | Gain/<br>Loss<br>Members |
|-----------|--------------|------------------|------------------------|----------------|--------------------|----------------------|---------------------|--------------------------|-----------------------------|--------------------------|
| 2016-2017 | 0            | 1                | -1                     | 62             | 3                  | 10                   | 2                   | 77                       | 161                         | -84                      |
| 2017-2018 | 1            | 0                | 1                      | 29             | 32                 | 2                    | 0                   | 63                       | 106                         | -43                      |
| 2018-2019 | 2            | 2                | 0                      | 131            | 52                 | 2                    | 1                   | 186                      | 179                         | 7                        |
| 2019-2020 | 1            | 4                | -3                     | 75             | 24                 | 1                    | 4                   | 104                      | 134                         | -30                      |
| 2020-2021 | 0            | 0                | 0                      | 86             | 2                  | 3                    | 0                   | 91                       | 81                          | 10                       |
| Average   | 1            | 1                | -1                     | 77             | 23                 | 4                    | 1                   | 104                      | 132                         | -28                      |